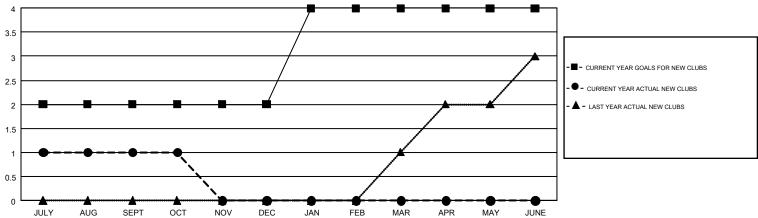

## GMT MONTHLY MEMBERSHIP PROGRESS REPORT

Multiple District 60

Results as of: 10/31/2018

**LOCATION: GUYANA** 

GMT: CARLTON LLOYD

Clubs

Members







## GOALS AND ACTUAL MEMBERS CUMULATIVE



| DROPPED CLUBS: 2  DROPPED MEMBERS |          | 21 CLUBS OF 122 ADDED 1 OR MORE<br>NEW MEMBERS | GENDER DISTR  MALE  FEMALE      | 1,572 (44.84%)<br>1,934 (55.16%) |     |
|-----------------------------------|----------|------------------------------------------------|---------------------------------|----------------------------------|-----|
| DECEASED                          | 11       | CLICK HERE FOR CUMULATIVE                      | TOTAL FAMILY UNIT MEMBERS       |                                  | 139 |
| CLUB CANCELLED OTHER              | 27<br>59 | MEMBERSHIP DATA                                | FAMILY MEMBERS PAYING HALF DUES |                                  | 73  |
| TOTAL                             | 97       |