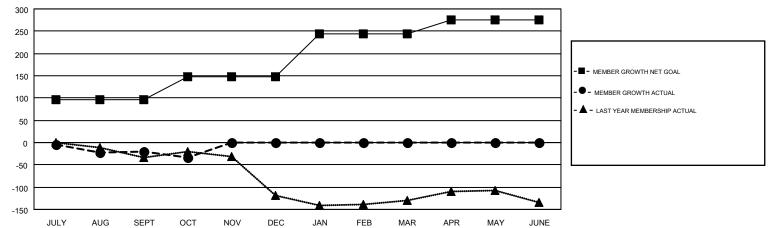

## GMT MONTHLY MEMBERSHIP PROGRESS REPORT

Multiple District 60

Results as of: 10/31/2018

**LOCATION: GUYANA** 

GMT: CARLTON LLOYD

Clubs

Members







## GOALS AND ACTUAL MEMBERS CUMULATIVE



| DROPPED CLUBS: 2  DROPPED MEMBERS |          | 21 CLUBS OF 122 ADDED 1 OR MORE<br>NEW MEMBERS | GENDER DISTR  MALE  FEMALE      | 1,572 (44.84%)<br>1,934 (55.16%) |     |
|-----------------------------------|----------|------------------------------------------------|---------------------------------|----------------------------------|-----|
| DECEASED                          | 11       | CLICK HERE FOR CUMULATIVE                      | TOTAL FAMILY UNIT MEMBERS       |                                  | 139 |
| CLUB CANCELLED OTHER              | 27<br>59 | MEMBERSHIP DATA                                | FAMILY MEMBERS PAYING HALF DUES |                                  | 73  |
| TOTAL                             | 97       |                                                | DOES