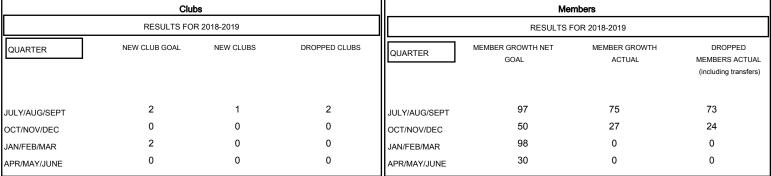

## GMT MONTHLY MEMBERSHIP PROGRESS REPORT

Multiple District 60

Results as of: 10/31/2018

**LOCATION: GUYANA** 

GMT: CARLTON LLOYD

Clubs

Members







## GOALS AND ACTUAL MEMBERS CUMULATIVE



| DROPPED CLUBS: 2  DROPPED MEMBERS |          | 21 CLUBS OF 122 ADDED 1 OR MORE<br>NEW MEMBERS | GENDER DISTR  MALE  FEMALE      | 1,572 (44.84%)<br>1,934 (55.16%) |     |
|-----------------------------------|----------|------------------------------------------------|---------------------------------|----------------------------------|-----|
| DECEASED                          | 11       | CLICK HERE FOR CUMULATIVE                      | TOTAL FAMILY UNIT MEMBERS       |                                  | 139 |
| CLUB CANCELLED OTHER              | 27<br>59 | MEMBERSHIP DATA                                | FAMILY MEMBERS PAYING HALF DUES |                                  | 73  |
| TOTAL                             | 97       |